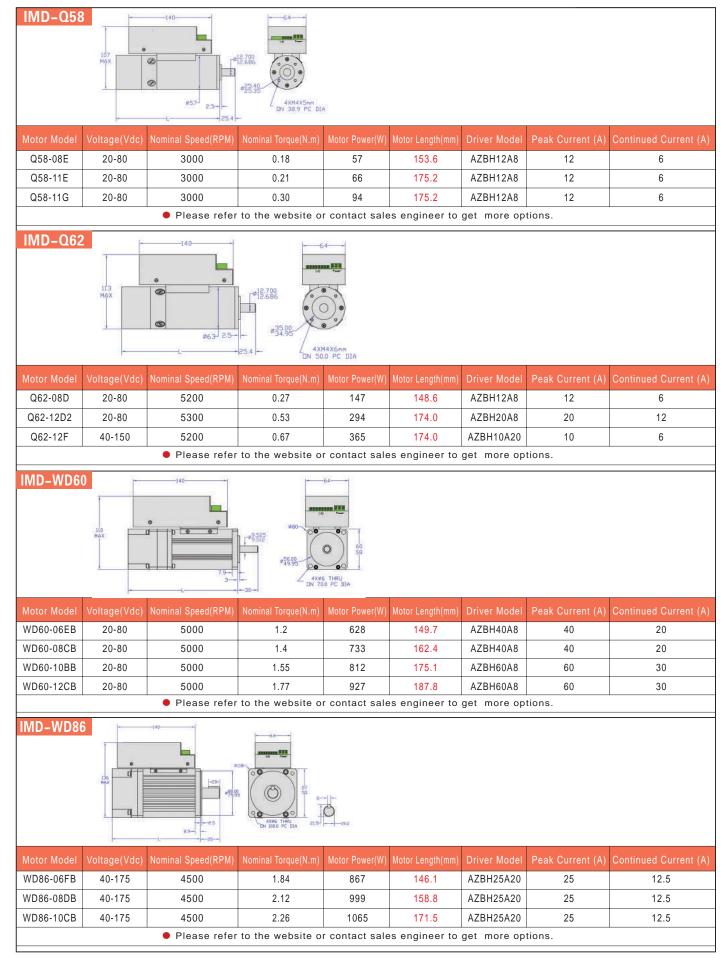

lity.

AMC (Advanced Motion Controls)'s analog drive technology has always been a well-known classic in the industry. The AxCent series drives can implement current and speed modes, and the switching frequency of the current loop can reach 33KHz. The AxCent drives provide unparalleled benefits in both simplicity and performance. Drive setup and operation does not require computer hardware or software, just via DIP Switches and Potentiometers. The AxCent family of servo drives is the perfect choice for higher application requirements (high bandwidth and fast response) at a lower cost.

## ООО Евросенсор

Россия 119071, г. Москва ул. Малая Калужская, д. 15, стр. 17, оф. 443

Тел: +7(495) 780-71-88 955-94-53

eurosensor@eurosensor.ru www.eurosensor.ru

## **IMD** SERIES



## **IMD** SERIES