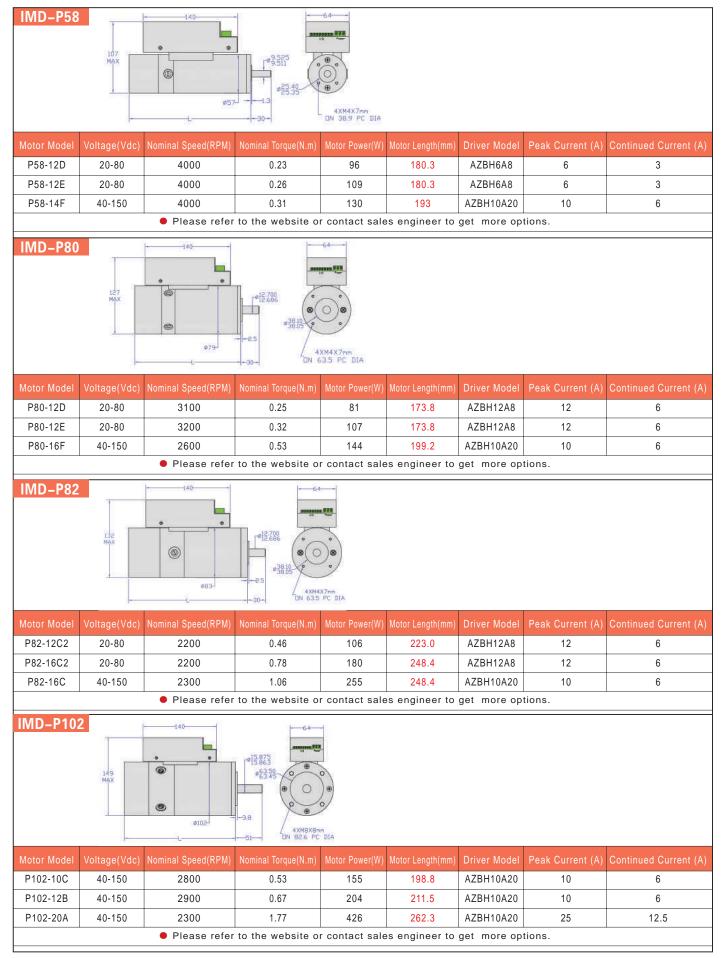

gh temperature capability.

AMC (Advanced Motion Controls)'s analog drive technology has always been a well-known classic in the industry. The AxCent series drives can implement current and speed modes, and the switching frequency of the current loop can reach 33KHz. The AxCent drives provide unparalleled benefits in both simplicity and performance. Drive setup and operation does not require computer hardware or software, just via DIP Switches and Potentiometers. The AxCent family of servo drives is the perfect choice for higher application requirements (high bandwidth and fast response) at a lower cost.

## ООО Евросенсор

Россия 119071, г. Москва ул. Малая Калужская, д. 15, стр. 17, оф. 443

Тел: +7(495) 780-71-88 955-94-53

eurosensor@eurosensor.ru www.eurosensor.ru

## **IMD** SERIES



## **IMD** SERIES