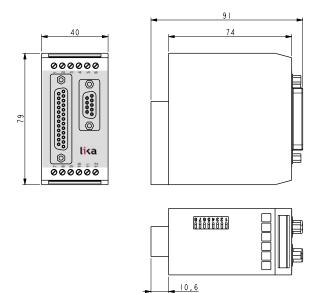

| MECHANIC                | CAL SPECIFICATIONS               |
|-------------------------|----------------------------------|
| Dimensions:             | see drawing                      |
| Electrical connections: | screw terminals, Dsub connectors |
| Weight:                 | ~ 190 g                          |