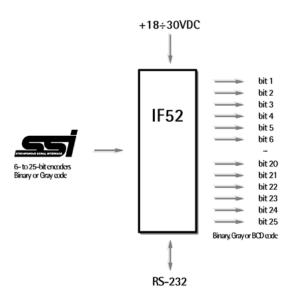

## **FUNCTIONS**

SSI signal converter, master or slave mode, free scaling, linearization curves, latch input

| ENVIRONMENTAL SPECIFICATIONS |                            |
|------------------------------|----------------------------|
| Operating temperature range: | 0°C +50°C (+32°F +113°F)   |
| Storage temperature range:   | -25°C +75°C (-13°F +158°F) |
| Protection:                  | IP40                       |

| ELECTRICAL SPECIFICATIONS |                                                             |
|---------------------------|-------------------------------------------------------------|
| Power supply:             | +18Vdc +30Vdc                                               |
| Consumption:              | 200 mA max. (without sensor)                                |
| Sensor input:             | any SSI protocol: 6 to 25 bit, Gray or Binary coded         |
| Output:                   | Push Pull (short circuit proof) , Gray, Binary or BCD coded |
| Interface:                | RS232                                                       |